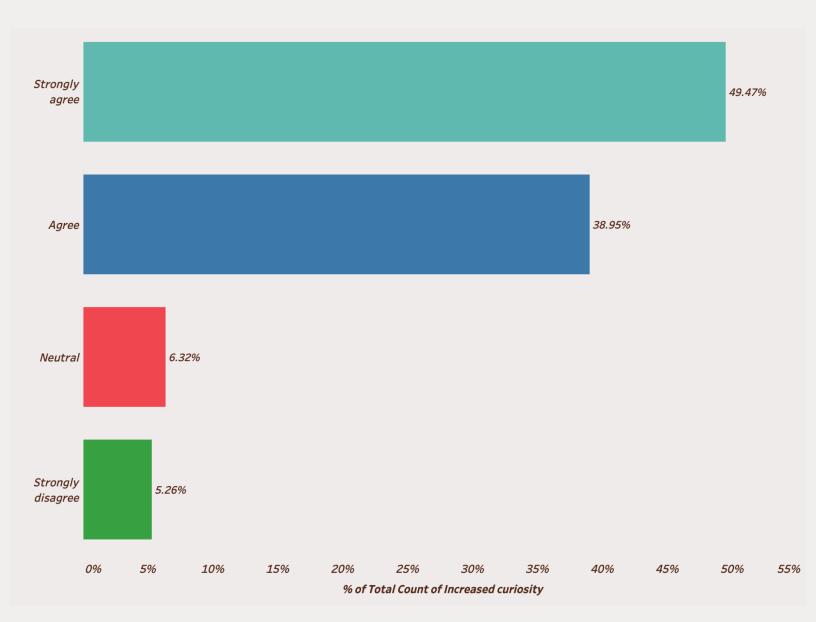

#### Success Data I: Intellectual curiosity

88.42% of Graduates **Agree** and **Strongly Agree** that graduating from Adelphi University increased their intellectual ability and potential as a curious, successful person.