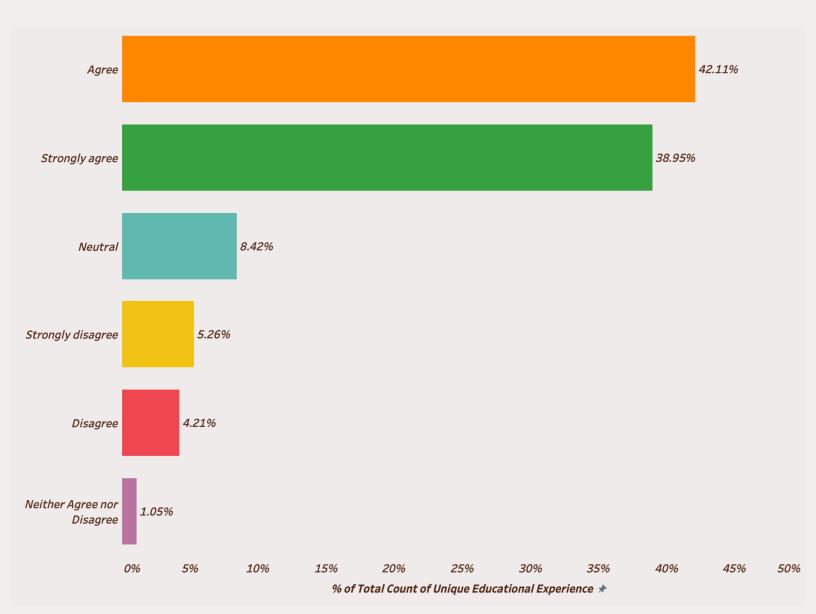

#### Success Data IV: Unique Educational Experience

81.06% of Graduates **Agree** and **Strongly Agree** that Adelphi University offers intellectual rigor, plus talented faculty and staff who create a unique educational experience for students.