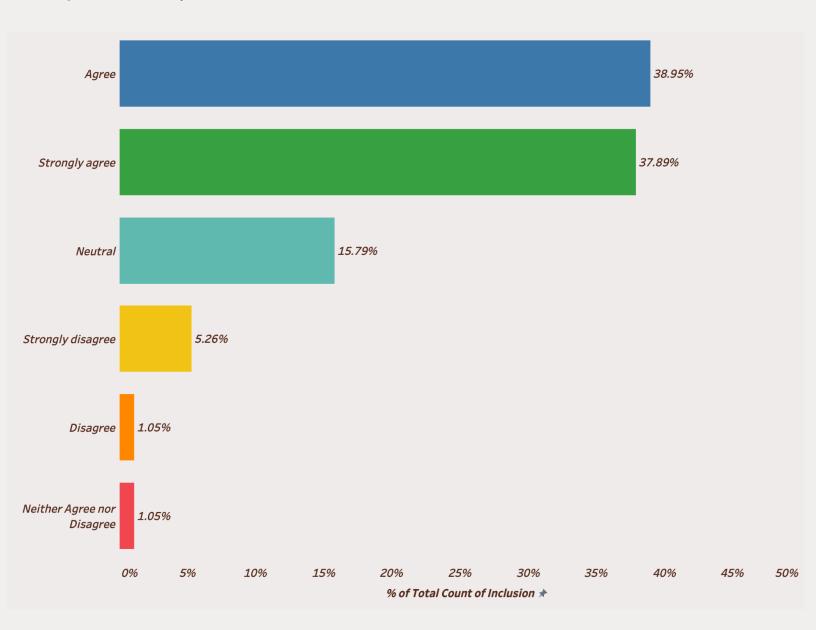

#### Success Data III: Inclusion

76.84% of respondents **Agree** and **Strongly Agree** that Adelphi University values, welcomes, and inspires every individual.