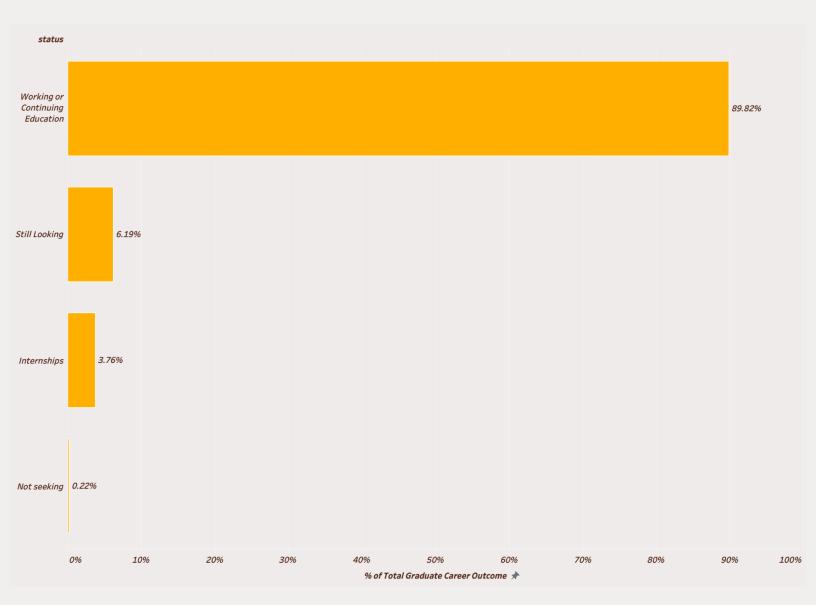

## 1. Career Outcomes Rate

89.82% of Adelphi graduates in the Class of 2023 reported that they were either employed or involved in continuing education six months after graduation. 6.19% graduates reported that they were still looking for jobs, 0.22% were not looking for employment at the moment, and 3.76% of the graduates were engaged in Internships.