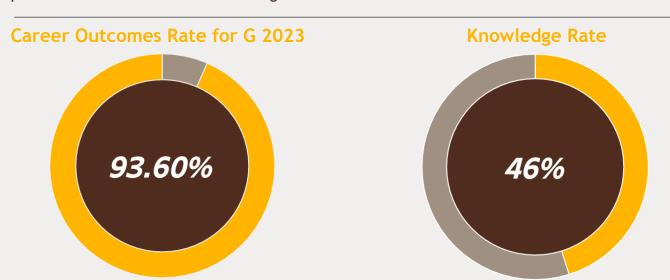

The Career Outcomes Rate for the academic year 2022-2023, that includes cohorts August '22, December '22 or January '23, and May'23 is **93.60%.** We also follow NACE protocols to determine the Knowledge Rate\*\* which is **46**% for the Class of 2023.

Note: The term "Career Outcomes Rate" is the percentage of graduates who have reported being engaged in a career outcome. This percentage is calculated by determining the number of respondents employed full or part-time, continuing their education, volunteer service or military service, and dividing that total by the number of students about whom we have information. The term "Knowledge Rate" is the percentage of graduates for which we have reasonable, verifiable information concerning graduates' post-graduation career plans. Data can be collected from sources including graduation surveys, online surveys, telephone and email solicitations, alumni records, social media research, and input from faculty, staff, and employers.