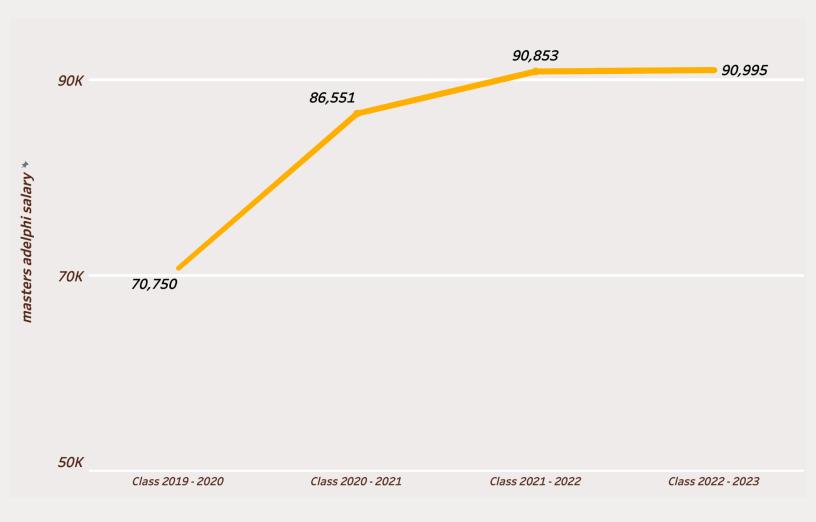

### Mean Annual Salary for class of 2023

The Overall Average Annual Salary is **\$90,995** for students graduating between August 2022 to May 2023.

a. Hiring by Industry

The greatest percentage of new graduates reported obtaining employment in the fields of Healthcare(34.69%), Finance(28.57%), Education(12.24%).