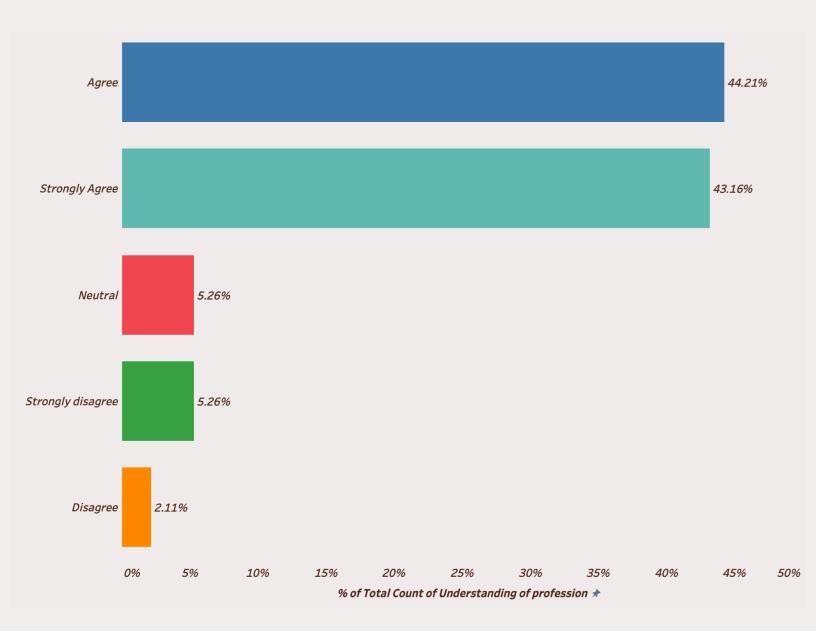

#### Success Data II: Understanding of profession

87.37% of Graduates **Agree** and **Strongly Agree** that graduating from Adelphi University increased their understanding related to the roles of professionals in their field.