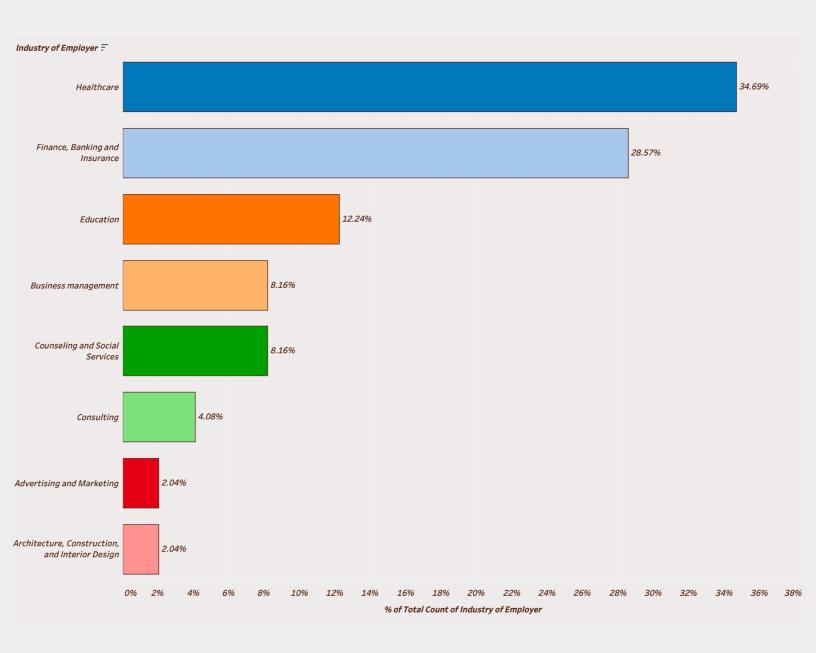

### Mean Annual Salary for class of 2023

The Overall Average Annual Salary is **\$90,995** for students graduating between August 2022 to May 2023.

a. Hiring by Industry

The greatest percentage of new graduates reported obtaining employment in the fields of Healthcare(34.69%), Finance(28.57%), Education(12.24%).